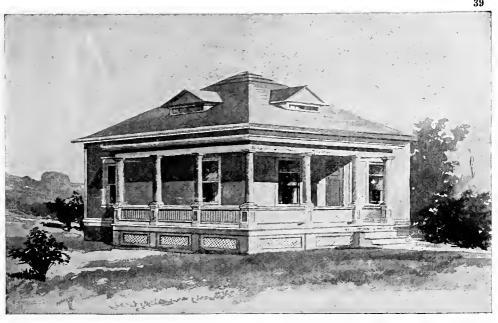

#### PRICE

of Blue Prints, together with a complete set of typewritten specifications is

ONLY

\$5.00

We mail Plans and Specifications the same day order is received.

tions is

Design No. 2034

First Floor Plan

Size: Width, 35 feet; length, 31 feet, exclusive of porches

Blue prints consist of cellar and foundation plan; roof plan; first and second floor plans; front, rear, two side elevations; wall sections and all necessary interior details. Specifications consist of about twenty pages of typewritten matter.

Full and complete working plans and specifications of this house will be furnished for \$5.00. Cost of this house is from about \$2,500.00 to about \$2,800.00, according to the locality in which it is built.